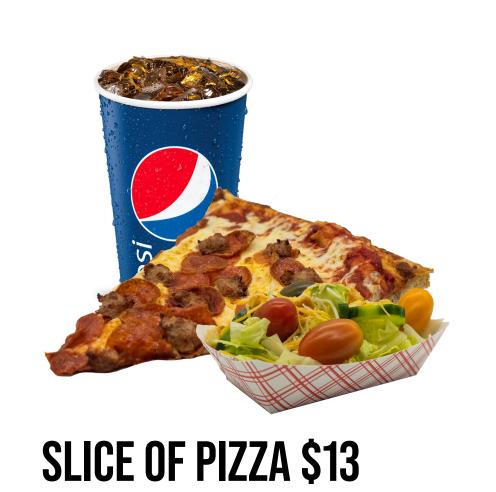

### PIZZA

CHEESE SLICE \$6

SPECIALTY SLICE \$7

GLUTEN FREE INDIVIDUAL PIZZA \$15

Includes one topping

|                     | 14"  | 20"        |
|---------------------|------|------------|
| CHEESE              | \$19 | \$29       |
| PEPPERONI           | \$23 | \$34       |
| SAUSAGE             | \$23 | \$34       |
| SAUSAGE & PEPPERONI | \$23 | \$34       |
| GARDEN              | \$23 | \$34       |
| EXTRA TOPPINGS      | \$4  | <b>\$5</b> |

## **COMBO MEALS**

MEAL INCLUDES YOUR CHOICE OF 1 ENTRÉE, 1 SIDE, & CHOICE OF BEVERAGE