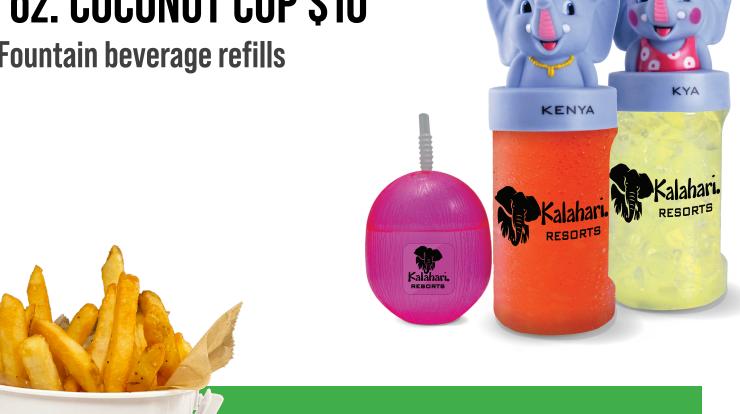

## **BUY A DRINK KEEP THE CUP!**

24 oz. ELEPHANT SIPPER \$16

\$3 Fountain beverage refills

16 oz. COCONUT CUP \$10

\$3 Fountain beverage refills

Kalahari

RESORTS &

FRY BUCKET \$15 Refill \$8