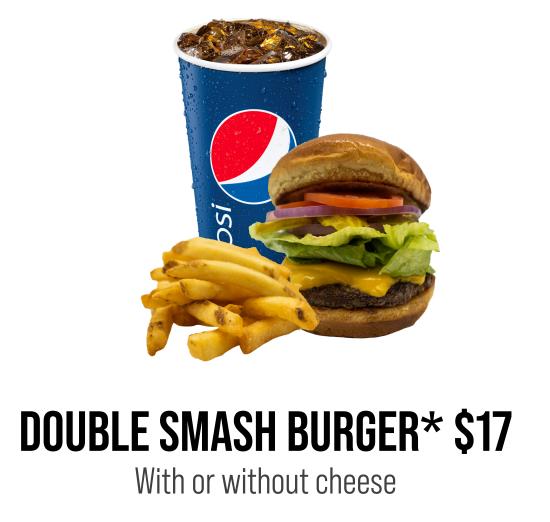

## **COMBO MEALS**

MEAL INCLUDES YOUR CHOICE OF 1 ENTRÉE, 1 SIDE, & CHOICE OF BEVERAGE

## ENTRÉES

**HOT DOG \$15**