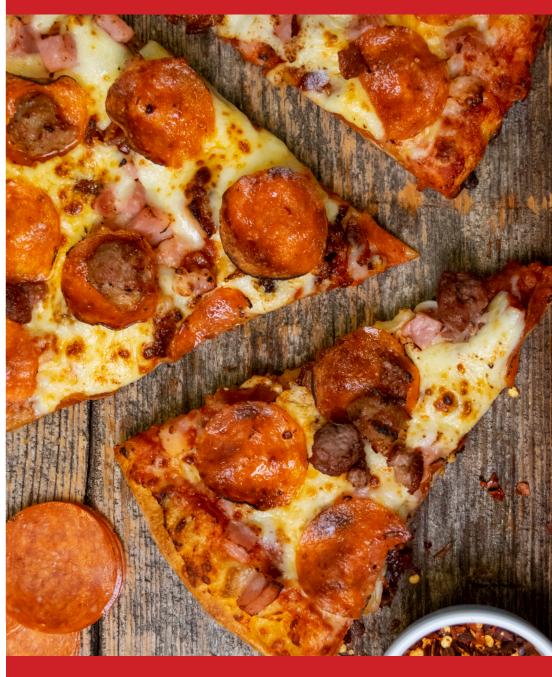

# A Slice of History

It has been said that it all started with pizza. This is true in every sense of the word. In 1983, Kalahari's owners, Todd and Shari Nelson, opened what would soon become an icon in the Wisconsin Dells area: Pizza Pub. With a work ethic second to none, they conquered the marketplace and became the largest producer of quality pizza at their restaurant as well as the number one pizza delivery service in the community. Hard work, determination, high-quality ingredients, and impeccable attention to detail became the foundation for the family's success. It truly all started with pizza! We invite you to try this delicious pizza here, featuring the patented sauce and cooking process. You won't be disappointed. Enjoy a slice of history.

## **BUILD YOUR OWN PIZZA**

14" CHEESE PIZZA \$19 20" CHEESE PIZZA \$29

#### **TOPPINGS**

14" +\$4 each 20" +\$5 each

Sausage, pepperoni, bacon, ham, ground beef, Canadian bacon, chicken, mushrooms, onions, green peppers, black olives, tomato, mozzarella cheese, cheddar cheese, pineapple, jalapeño peppers