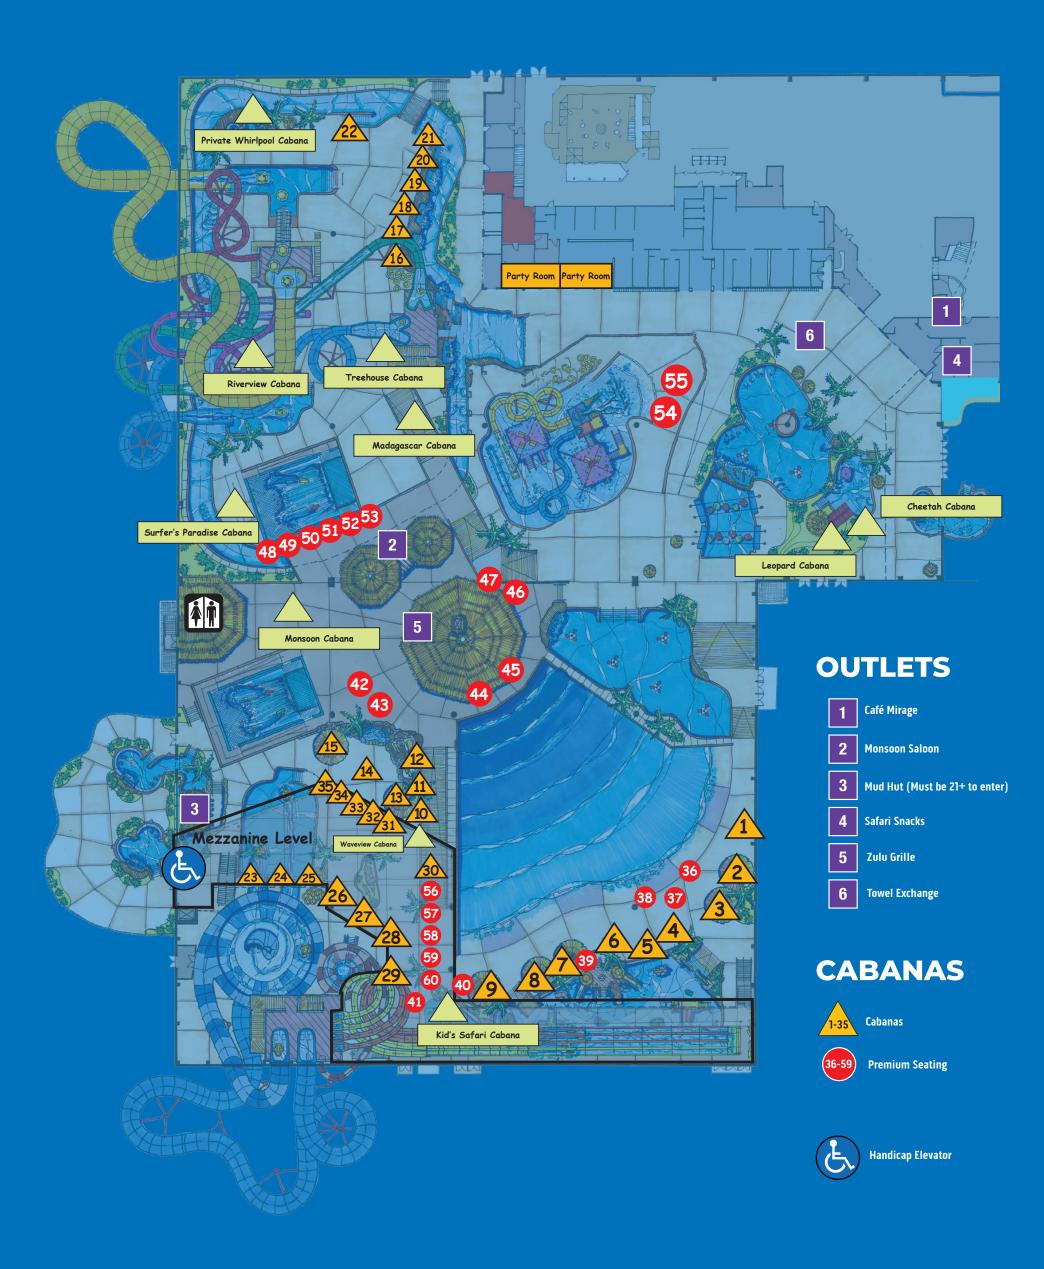

## INDOOR WATERPARK





No Glass or Outside Food and Beverage

## SAFETY TIPS FOR KALAHARI WATERPARK GUESTS

- **Learn to swim.** The best thing anyone can do to stay safe in and around the water is to learn to swim. This includes both adults and children.
- **No running.** Whether in a waterpark or poolside, water shoes can be worn for added traction. Water shoes are not permitted on rides in Waterparks.
- Obey the rules. Always read the signs in swimming areas and Waterparks for more information on rides, depths and more. If you have a question, consult the lifeguard.
- Watch first. Whether riding a waterslide or jumping off a diving board, always observe an attraction before enjoying it.
- **Spit it out.** To prevent choking, never chew gum or eat while swimming, diving, playing in water or riding an attra