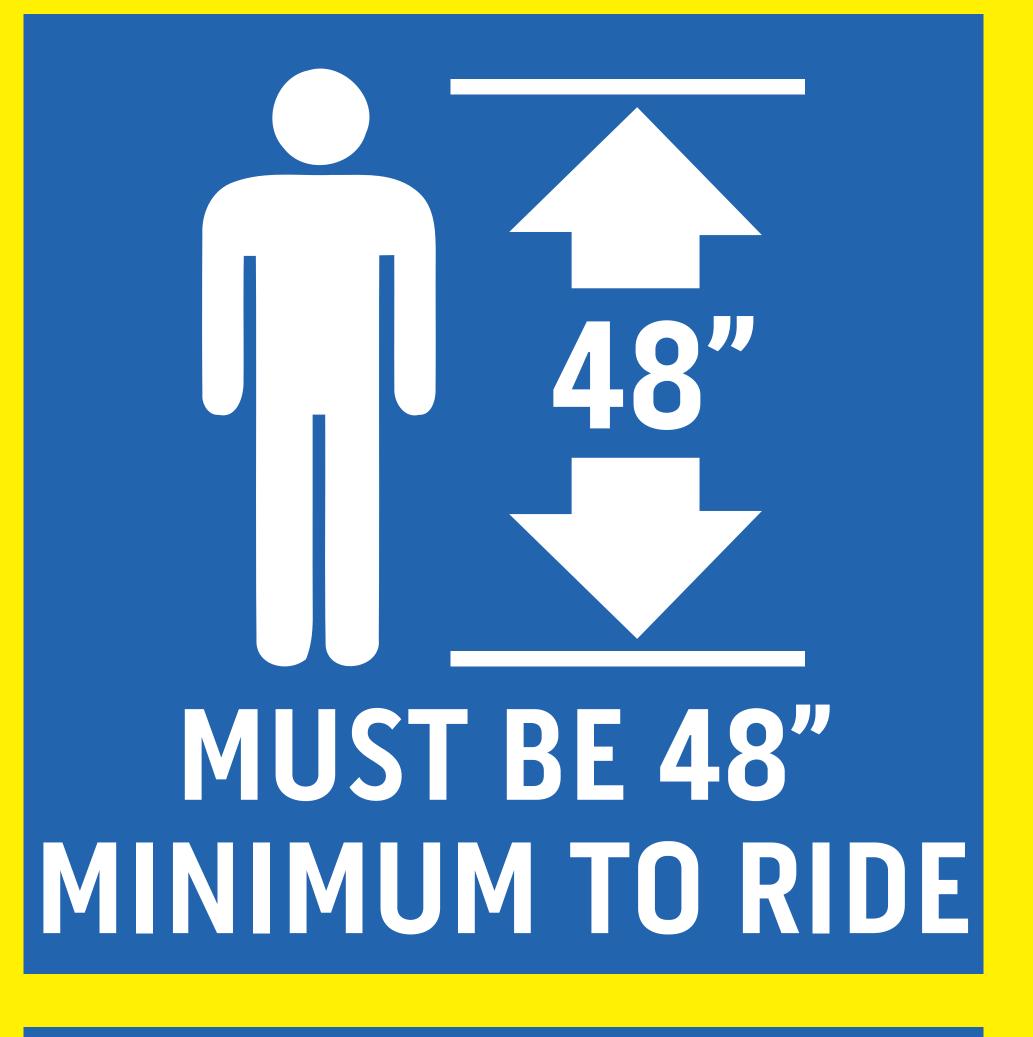

MAXIMUM WATER DEPTH **IS 18**"

secured your raft before exiting the raft feet first. **AMBULATORY** 

- Do not jump or dive from the raft.
- Do not block end of slide. Exit quickly.
- Diving, jumping, running, and horseplay are
- not permitted.