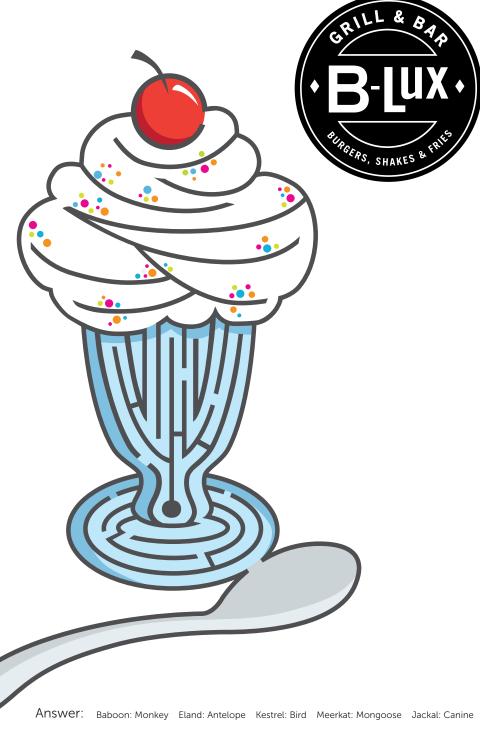

Draw lines connecting the related Kalahari animals.

| This animal | is a kind of: |
|-------------|---------------|
| Baboon      | Antelope      |
| Eland       | Canine        |
| Kestrel     | Monkey        |
| Meerkat     | Bird          |
| Jackal      | Mongoose      |