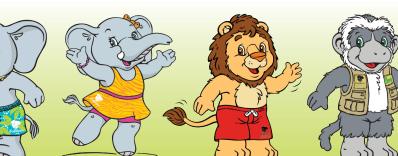

# HAVE YOU MET OUR CHARACTERS?

KENYA

KYA

LOU

BENNY

Served from 7am - 11am Includes a drink for \$10

O KENYA'S SCRAMBLE

O PANCAKES with sausage, bacon, or ham